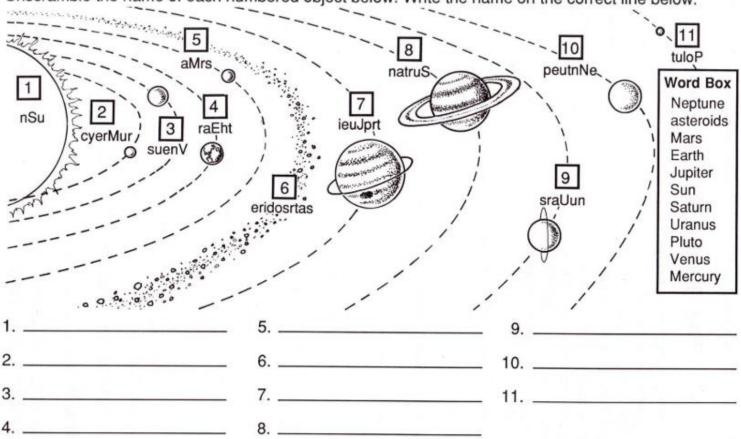

## Solar System Scramble

Unscramble the name of each numbered object below. Write the name on the correct line below.