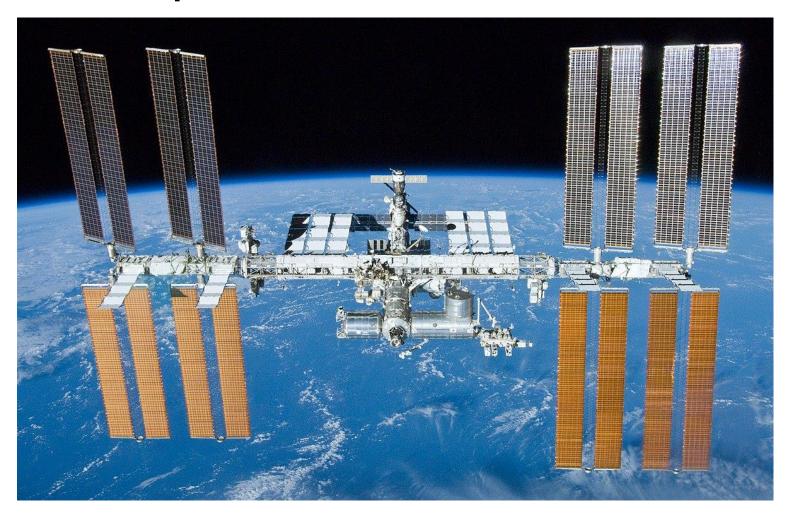

| 7 | 1 |   |   |   | 3 |
|   |   |   |   | 9 |   |   |   |   |
| 6 |   |   |   |   |   | 1 | 8 |   |
|   | 5 |   | 1 |   | 2 | 3 | 6 | 9 |





### **WEEKLY CHALLENGE**

Find this week's challenge online. Write it below and then tick circle when completed.



## IN THE NEWS THIS WEEK

Read 2 articles in each of the following sections. Place the headline in the area provided.

| NATIONAL  | 1. |
|-----------|----|
| NATIONAL  | 2. |
| WORLD     | 1. |
| WORLD     | 2. |
| ODD STUFF |    |
| ODD STOFF | 2. |
| SPORT     | 1. |
| SPURI     | 2. |



## **FEATURE ARTICLE** - This is available every Wednesday morning, and answer the questions below.

TITLE

**WHAT IS THIS ARTICLE ABOUT?** 

**DO YOU AGREE OR DISAGREE?** 







## **WEEKLY TASK - Week 4**

## **International Space Station**



## INTERVIEW



http://kiwikidsnews.co.nz/category/homework/





## **IEEKLY TASK** - Week 5



### WEEKLY READING

#### **OUR UNIVERSE**

Each week on Kiwi Kids News we have a weekly homework task for you to complete. This Term these tasks will be based around Our Universe and you will have a variety of tasks to complete that highlight the amazing things in

To find this task visit our homework page -

http://kiwikidsnews.co.nz/category/homework/

From here follow the instructions for the activity this week. Use the next page in this booklet to present your homework.

Write down the title of the book you have read each day this week

**MONDAY** 

**TUESDAY** 

WEDNESDAY

**THURSDAY** 

## **VOCABULARY TASK**

#### **WORD OF THE WEEK:**

Each week you have to find one word from a Kiwi K